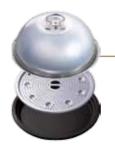

With Steam Chef: This unique stainless steel accessory helps generate steam to cook food in a healthy and tasty way. Also, t helps you prepare tasty and healthy dishes such as Momos, Sprouts, Steam Fish, Avial, Idiyappam etc.

#### STEAM CHEF

Unique stainless steel accessory helps generate steam to cook food in a healthy and tasty way.

#### STEAM CHEF

This unique stainless steel accessory helps generate steam to cook food in a healthy and tasty way. Its steam dome and Multi Cook Tawa helps in cooking crispy food in lesser time.

Retains the moisture levels of the food and ensures that recipes taste delicious.